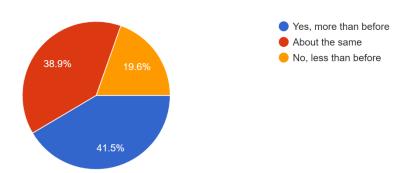

#### **Church Survey May 2020 results**

Gender?

347 responses



#### What is your age?

347 responses



#### 1. Do you feel connected to Lifecentral during lockdown?

347 responses



#### 2. How has your relationship with God been during lockdown?

347 responses



#### 3. Are you in a connect group?

347 responses



#### 4. Have you felt connected to your group during lockdown?

347 responses



## 5. Have you felt able to share / invite others to watch online? 347 responses



#### 6. Have you regularly watched the online service? If so how did you watch? 347 responses



## 7. What is your preferred platform to engage with the online service? 347 responses



## 8. How would you describe your mood most of the time? 347 responses



### 9. Has Corona Virus significantly disrupted your income? 347 responses



# 10. As of this week how confident are you about the way the church is responding to the Covid-19 crisis?

347 responses



#### 11. What type of support do you most need from the church right now? 347 responses



## 12. In terms of themes for teaching, which one of these would you like us to address the most? 347 responses