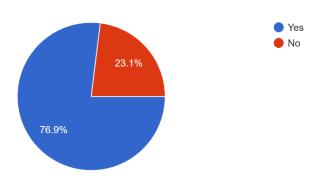

#### **Church Survey May 2020 results**

Gender?

347 responses



#### What is your age?

347 responses



#### 1. Do you feel connected to Lifecentral during lockdown?

347 responses



#### 2. How has your relationship with God been during lockdown?

347 responses



#### 3. Are you in a connect group?

347 responses



#### 4. Have you felt connected to your group during lockdown?

347 responses



## 5. Have you felt able to share / invite others to watch online? 347 responses



#### 6. Have you regularly watched the online service? If so how did you watch? 347 responses



## 7. What is your preferred platform to engage with the online service? 347 responses



## 8. How would you describe your mood most of the time? 347 responses



### 9. Has Corona Virus significantly disrupted your income? 347 responses



# 10. As of this week how confident are you about the way the church is responding to the Covid-19 crisis?

347 responses



#### 11. What type of support do you most need from the church right now? 347 responses



## 12. In terms of themes for teaching, which one of these would you like us to address the most? 347 responses