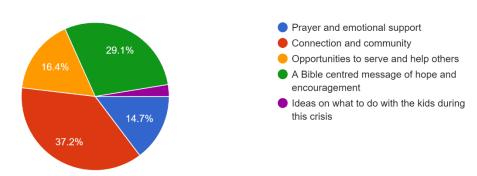

#### 11. What type of support do you most need from the church right now? 347 responses