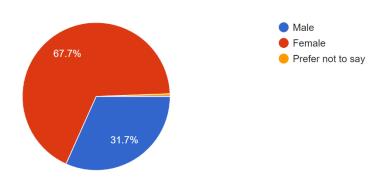

#### **Church Survey May 2020 results**

Gender?

347 responses



#### What is your age?

347 responses



#### 1. Do you feel connected to Lifecentral during lockdown?

347 responses



#### 2. How has your relationship with God been during lockdown?

347 responses



#### 3. Are you in a connect group?

347 responses



#### 4. Have you felt connected to your group during lockdown?

347 responses



## 5. Have you felt able to share / invite others to watch online? 347 responses



#### 6. Have you regularly watched the online service? If so how did you watch? 347 responses



## 7. What is your preferred platform to engage with the online service? 347 responses



## 8. How would you describe your mood most of the time? 347 responses



### 9. Has Corona Virus significantly disrupted your income? 347 responses



# 10. As of this week how confident