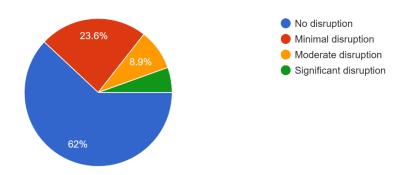

20 results**

Gender?

347 responses



#### What is your age?

347 responses



#### 1. Do you feel connected to Lifecentral during lockdown?

347 responses



#### 2. How has your relationship with God been during lockdown?

347 responses



#### 3. Are you in a connect group?

347 responses



#### 4. Have you felt connected to your group during lockdown?

347 responses



## 5. Have you felt able to share / invite others to watch online? 347 responses



#### 6. Have you regularly watched the online service? If so how did you watch? 347 responses



## 7. What is your preferred platform to engage with the online service? 347 responses



## 8. How would you describe your mood most of the time? 347 responses



### 9. Has Corona Virus significantly disrupted your income? 347 responses



# 10. As of this week how confident are you about the way the church is responding to the Covid-19 crisis?

347 responses



#### 11. What type of support do you most need from the church right now? 347 responses



## 12. In terms of themes for teaching, which one of these would you like us to address the most? 347 responses