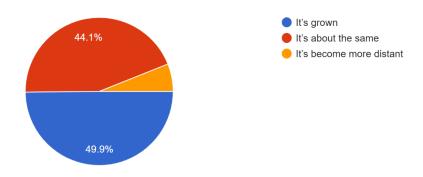

#### **Church Survey May 2020 results**

Gender?

347 responses



#### What is your age?

347 responses



#### 1. Do you feel connected to Lifecentral during lockdown?

347 responses



#### 2. How has your relationship with God been during lockdown?

347 responses



#### 3. Are you in a connect group?

347 responses



#### 4. Have you felt connected to your group during lockdown?

347 responses



## 5. Have you felt able to share / invite others to watch online? 347 responses



#### 6. Have you regularly watched the online service? If so how did you watch? 347 responses



## 7. What is your preferred platform to engage with the online service? 347 responses



## 8. How would you describe your mood most of the time? 347 responses



### 9. Has Corona Virus significantly disrupted your income? 347 responses



# 10. As of this week how confident are you about the way the church is responding to the Covid-19 crisis?

347 responses



#### 11. What type of support do you most need from the church right now? 347 responses



## 12. In terms of theme