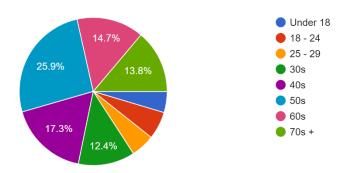

#### **Church Survey May 2020 results**

Gender?

347 responses



#### What is your age?

347 responses



#### 1. Do you feel connected to Lifecentral during lockdown?

347 responses



#### 2. How has your relationship with God been during lockdown?

347 responses



#### 3. Are you in a connect group?

347 responses



#### 4. Have you felt connected to your group during lockdown?

347 responses



## 5. Have you felt able to share / invite others to watch online? 347 responses



#### 6. Have you regularly watched the online service? If so how did you watch? 347 responses



## 7. What is your preferred platform to engage with the online service? 347 responses



## 8. How would you describe your mood most of the time? 347 responses



### 9. Has Corona Virus significantly disrupted your income? 347 responses



# 10. As of this week how confident are you about the way the church is respo