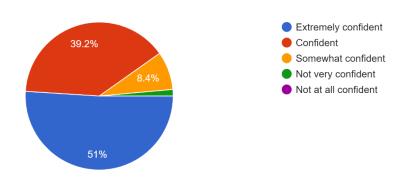

# 10. As of this week how confident are you about the way the church is responding to the Covid-19 crisis?

347 responses