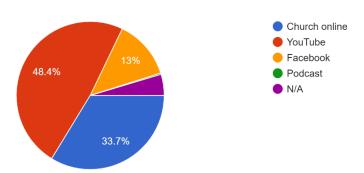

## 7. What is your preferred platform to engage with the online service? 347 responses