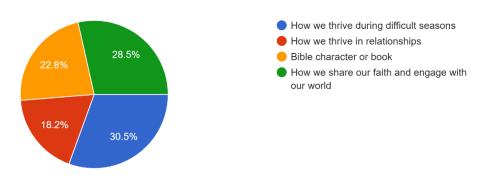

## 12. In terms of themes for teaching, which one of these would you like us to address the most? 347 responses