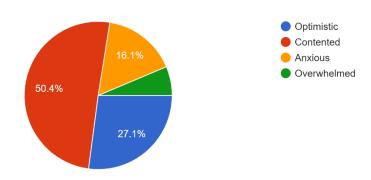

#### **Church Survey May 2020 results**

Gender?

347 responses



#### What is your age?

347 responses



#### 1. Do you feel connected to Lifecentral during lockdown?

347 responses



#### 2. How has your relationship with God been during lockdown?

347 responses



#### 3. Are you in a connect group?

347 responses



#### 4. Have you felt connected to your group during lockdown?

347 responses



## 5. Have you felt able to share / invite others to watch online? 347 responses



#### 6. Have you regularly watched the online service? If so how did you watch? 347 responses



## 7. What is your preferred platform to engage with the online service? 347 responses



## 8. How would you describe your mood most of the time? 347 responses



### 9. Has Corona Virus significantly disrupted your income? 347 responses



# 10. As of this week how confident are you about the way the church is responding to the Covid-19 crisis?

347 responses



#### 11. What type of support do you most need from the church right now? 347 responses



## 12. In terms of themes for teaching, which one of these would you like us to address the most? 347 responses