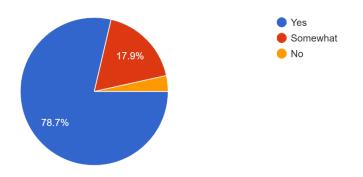

#### **Church Survey May 2020 results**

Gender?

347 responses



#### What is your age?

347 responses



#### 1. Do you feel connected to Lifecentral during lockdown?

347 responses



#### 2. How has your relationship with God been during lockdown?

347 responses



#### 3. Are you in a connect group?

347 responses



#### 4. Have you felt connected to your group during lockdown?

347 responses



## 5. Have you felt able to share / invite others to watch online? 347 responses



#### 6. Have you regularly watched the online service? If so how did you watch? 347 responses



## 7. What is your preferred platform to engage with the online service? 347 responses



## 8. How would you describe your mood most of the time? 347 responses



### 9. Has Corona Virus significantly disrupted your income? 347 responses



# 10. As of this week how confident are you about the way the church is responding to the Covid-19 crisis?

347 responses



#### 11. What type of support do