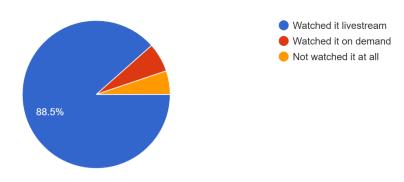

#### 6. Have you regularly watched the online service? If so how did you watch? 347 responses