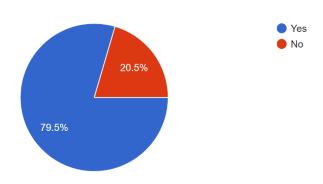

#### **Church Survey May 2020 results**

Gender?

347 responses



#### What is your age?

347 responses



#### 1. Do you feel connected to Lifecentral during lockdown?

347 responses



#### 2. How has your relationship with God been during lockdown?

347 responses



#### 3. Are you in a connect group?

347 responses



#### 4. Have you felt connected to your group during lockdown?

347 responses



## 5. Have you felt able to share / invite others to watch online? 347 responses



#### 6. Have you regularly watched the online service? If so how did you watch? 347 responses



## 7. What is your preferred platform to engage with the online service? 347 responses



## 8. How would you describe your mood most of the time? 347 responses



### 9. Has Corona Virus significantly disrupted your income? 347 responses



# 10. As of this week how confident are you about the way the church is responding to the Covid-19 crisis?

347 responses



#### 11. What type of support do you most need from the church right now? 347 responses



## 12. In terms of themes for teaching, which one of these would you like us t